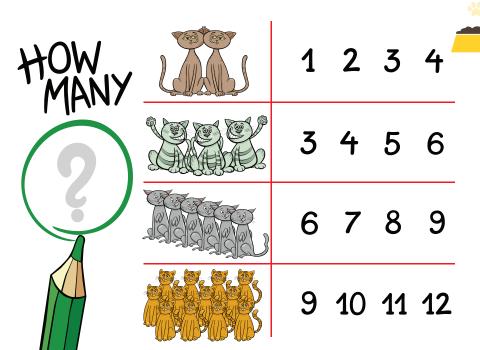

> 23 17 16 11

34. 31 20 .19

33 . 32 26 25



WHICH CAT WILL CATCH THE FISH?



MORE THAN JUST BBQ

## Kids Corner

12 years and younger

Comes with meal choice, beverage & a side. 8 ea.

(apple juice only included in to-go orders)

**MEALS:** BBQ Pulled Pork Slider, Cheese Burger Slider, Grilled Cheese, Mac-n-Cheese, Chicken Fingers, Hot Dog **SIDES:** Applesauce, French Fries, Fruit Cup, Sweet Potato Fries, Coleslaw, Mac-n-Cheese, Baked Beans

**DRINKS:** Baily's Dairy White or Chocolate Milk, Soda, Tea, Lemonade, Apple Juice

Add A KID'S DESSERT: ICE CREAM & COOKIE COMBO 4 VANILLA, CHOCOLATE, OR SEASONAL ICE CREAM 2 JUMBO CHOCOLATE CHIP COOKIE 2.5





WHAT
HAPPENED
WHEN THE
CAT ATE THE
CLOWN FISH?

WHEN IS IT BAD LUCK TO SEE A BLACK CAT?

WHAT KIND
OF KITTEN
WORKS
AT THE
HOSPITAL?









## PET WORD SEARCH

| G | U | I | N | E | Α | Р | I | G | A |
|---|---|---|---|---|---|---|---|---|---|
| S | D | F | G | K | Н | J | k | Е | L |
| Т | I | В | В | A | R | Q | W | R | Ε |
| U | R | T | Υ | N | U | 1 | 0 | В | Р |
| R | Z | F | I | S | Н | X | С | I | Υ |
| T | ٧ | Е | D | R | A | Z | I | L | Е |
| L | В | R | N | М | М | Q | W | Е | К |
| Е | R | R | T | Υ | S | U | ı | 0 | N |
| Р | A | Е | S | D | T | F | G | G | 0 |
| С | A | Т | Н | J | Е | k | 0 | L | М |
| Z | X | С | В | I | R | D | S | ٧ | В |





# HOOD'S

MORE THAN JUST BBO

## Kids Corner

12 years and younger

Comes with meal choice, beverage & a side. 8 ea.

(apple juice only included in to-go orders)

**MEALS:** BBQ Pulled Pork Slider, Cheese Burger Slider, Grilled Cheese, Mac-n-Cheese, Chicken Fingers