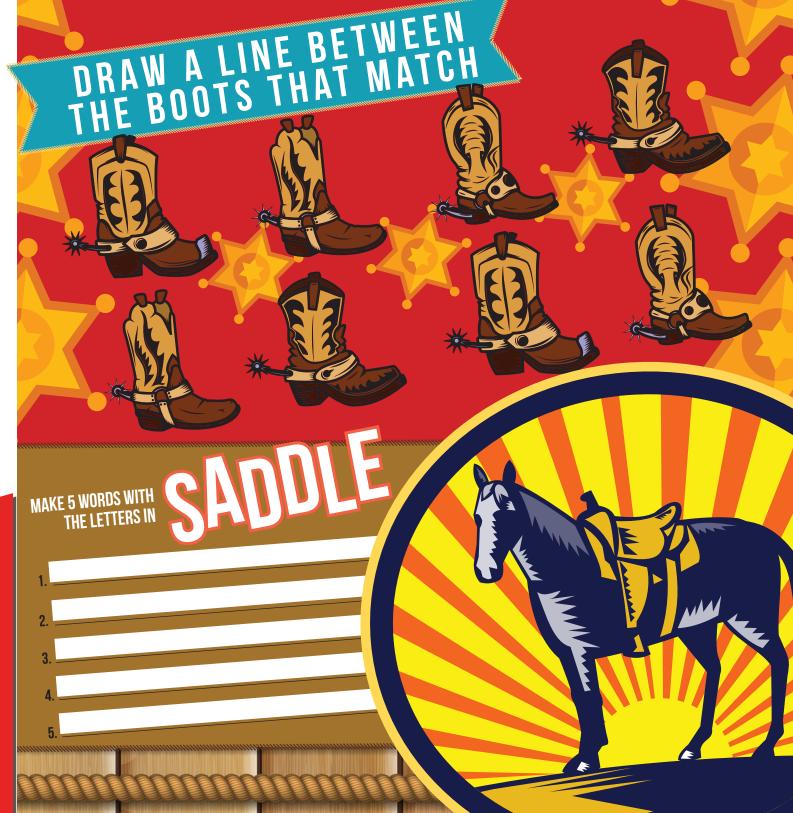

37 10 36. 29<sub>28 23</sub> 23 17 16 11

34. 31 20 .19

33 . 32 26 25

WHICH CAT WILL CATCH THE FISH?

MORE THAN JUST BBQ