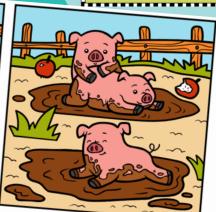

## 会会会会会

Find the ten differences between the two pictures.

Найди десять отличий.

Finden Sie die zehn Unterschiede.

Trouvez les dix différences.

> Encontrar las diez diferencias.

ANSWER:

FIND 5 DIFFERENCES
& CIRCLE THEM!