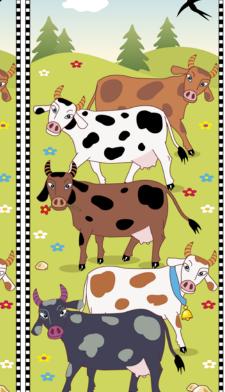

match the picture of the baby to the picture of the mama!

What's your favorite farm animal?

Ask everyone at your table. See what they have to say!