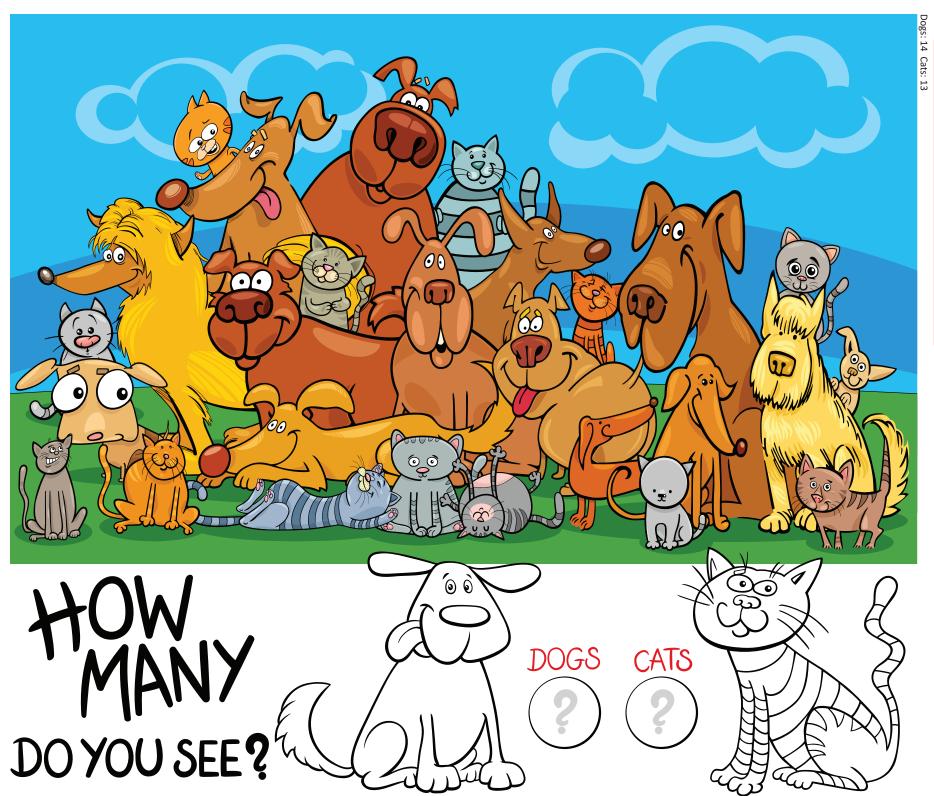

17 16 11

34. 31 20 .19

33 . 32 26 25



WHICH CAT WILL CATCH THE FISH?



MORE THAN JUST BBQ

## Kids Corner

12 years and younger

Comes with meal choice, beverage & a side. 8 ea.

(apple juice only included in to-go orders)

**MEALS:** BBQ Pulled Pork Slider, Cheese Burger Slider, Grilled Cheese, Mac-n-Cheese, Chicken Fingers, Hot Dog **SIDES:** Applesauce, French Fries, Fruit Cup, Sweet Potato Fries, Coleslaw, Mac-n-Cheese, Baked Beans

**DRINKS:** Baily's Dairy White or Chocolate Milk, Soda, Tea, Lemonade, Apple Juice

Add A KID'S DESSERT: ICE CREAM & COOKIE COMBO 4 VANILLA, CHOCOLATE, OR SEASONAL ICE CREAM 2 JUMBO CHOCOLATE CHIP COOKIE 2.5





WHAT
HAPPENED
WHEN THE
CAT ATE THE
CLOWN FISH?

WHEN IS IT BAD LUCK TO SEE A BLACK CAT?

WHAT KIND
OF KITTEN
WORKS
AT THE
HOSPITAL?









## PET WORD SEARCH

| G | U | I | N | E | Α | Р | I | G | A |
|---|---|---|---|---|---|---|---|---|---|
| S | D | F | G | K | Н | J | k | Е | L |
| Т | I | В | В | A | R | Q | W | R | Ε |
| U | R | T | Υ | N | U | 1 | 0 | В | Р |
| R | Z | F | I | S | Н | X | С | I | Υ |
| T | ٧ | Е | D | R | A | Z | I | L | Е |
| L | В | R | N | М | М | Q | W | Е | К |
| Е | R | R | T | Υ | S | U | ı | 0 | N |
| Р | A | Е | S | D | T | F | G | G | 0 |
| С | A | Т | Н | J | Е | k | 0 | L | М |
| Z | X | С | В | I | R | D | S | ٧ | В |





# HOOD'S

MORE THAN JUST BBO

## Kids Corner

12 years and younger

Comes with meal choice, beverage & a side. 8 ea.

(apple juice only included in to-go orders)

**MEALS:** BBQ Pulled Pork Slider, Cheese Burger Slider, Grilled Cheese, Mac-n-Cheese, Chicken Fingers, Ho