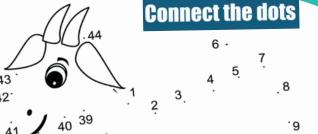

37 10 36. 29<sub>28 23</sub> 23 17 16 11

34. 31 20 .19

33 . 32 26 25

WHICH CAT WILL CATCH THE FISH?

MORE THAN JUST BBQ