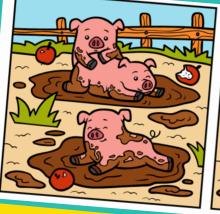

## 会会会会会

Find the ten differences between the two pictures.

Найди десять отличий.

Finden Sie die zehn Unterschiede.

Trouvez les dix différences.

> Encontrar las diez diferencias.

ANSWER:

FIND 5 DIFFERENCES
& CIRCLE THEM!