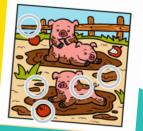

## 会会会会会

Find the ten differences between the two pictures.

Найди десять отличий.

Finden Sie die zehn Unterschiede.

Trouvez les dix différences.

> Encontrar las diez diferencias.

ANSWER:

FIND 5 DIFFERENCES
& CIRCLE THEM!