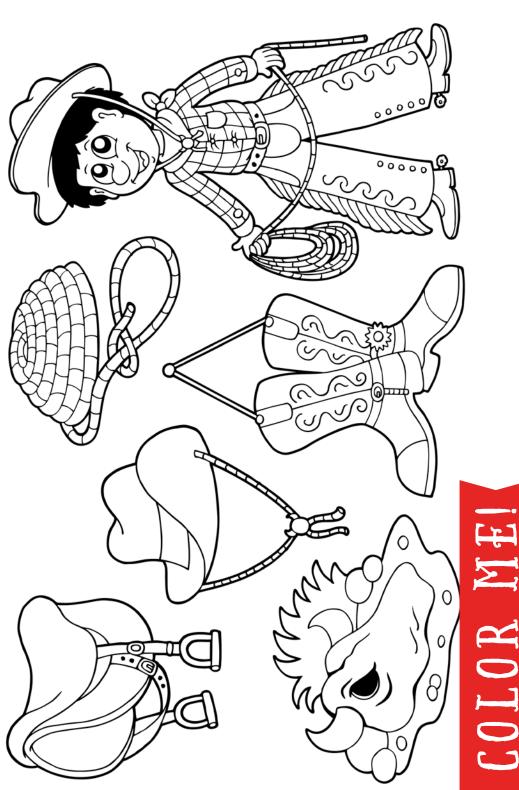

horse shoe rope

badge cactus hat boot

match the picture to the word draw a line to connect them!