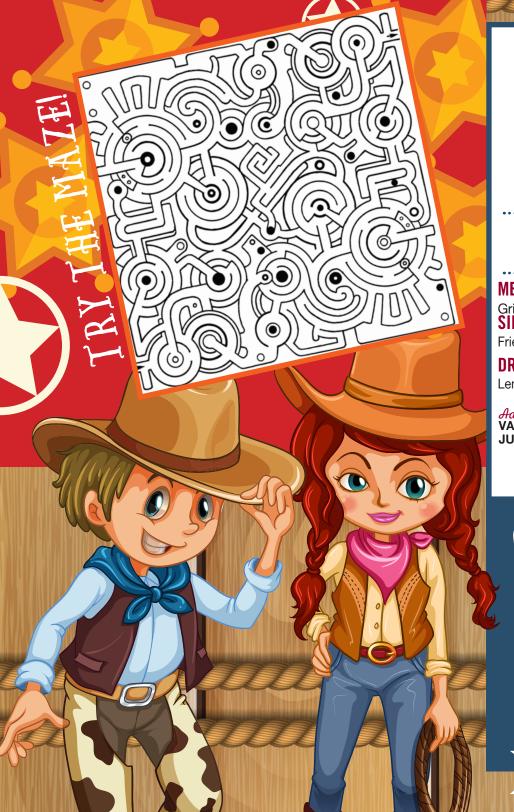

37 10 36. 29<sub>28 23</sub> 23 17 16 11

34. 31 20 .19

33 . 32 26 25

WHICH CAT WILL CATCH THE FISH?

MORE THAN JUST BBQ