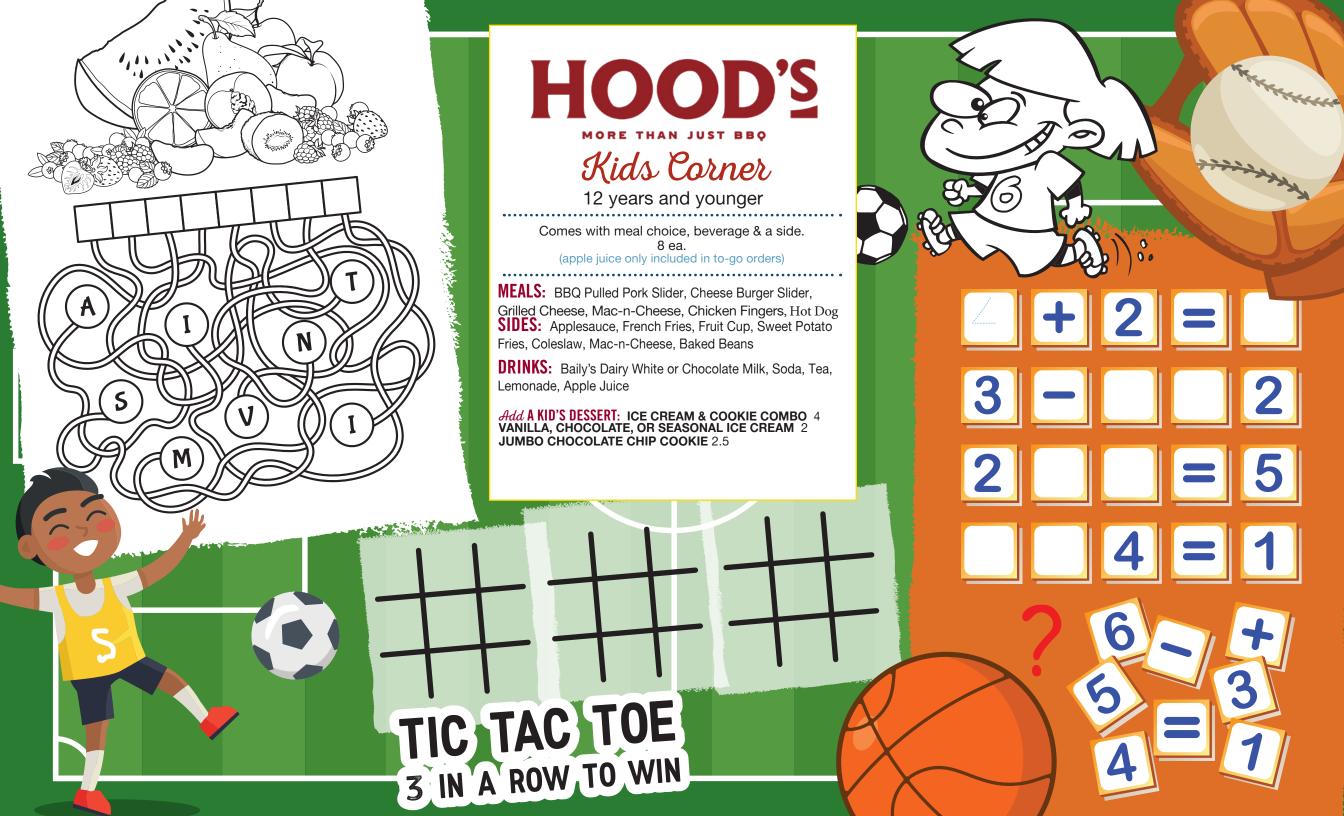

## Kids Corner

12 years and younger

Comes with meal choice, beverage & a side. 8 ea.

(apple juice only included in to-go orders)

**MEALS:** BBQ Pulled Pork Slider, Cheese Burger Slider, Grilled Cheese, Mac-n-Cheese, Chicken Fingers, Hot Dog **SIDES:** Applesauce, French Fries, Fruit Cup, Sweet Potato Fries, Coleslaw, Mac-n-Cheese, Baked Beans

**DRINKS:** Baily's Dairy White or Chocolate Milk, Soda, Tea, Lemonade, Apple Juice

Add A KID'S DESSERT: ICE CREAM & COOKIE COMBO 4 VANILLA, CHOCOLATE, OR SEASONAL ICE CREAM 2 JUMBO CHOCOLATE CHIP COOKIE 2.5