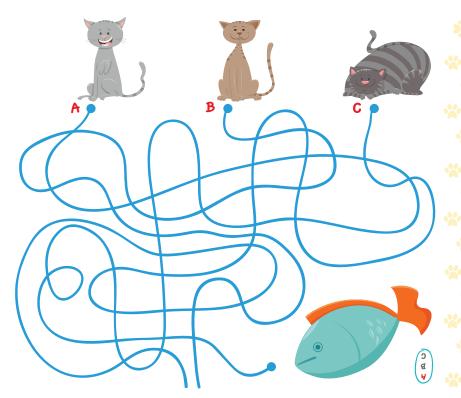

37 10 36. 29<sub>28 23</sub> 23 17 16 11

34. 31 20 .19

33 . 32 26 25

WHICH CAT WILL CATCH THE FISH?

MORE THAN JUST BBQ