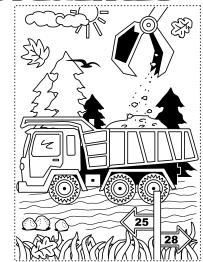

## 会会会会会

Find the ten differences between the two pictures.

Найди десять отличий.

Finden Sie die zehn Unterschiede.

Trouvez les dix différences.

> Encontrar las diez diferencias.

ANSWER:

FIND 5 DIFFERENCES
& CIRCLE THEM!