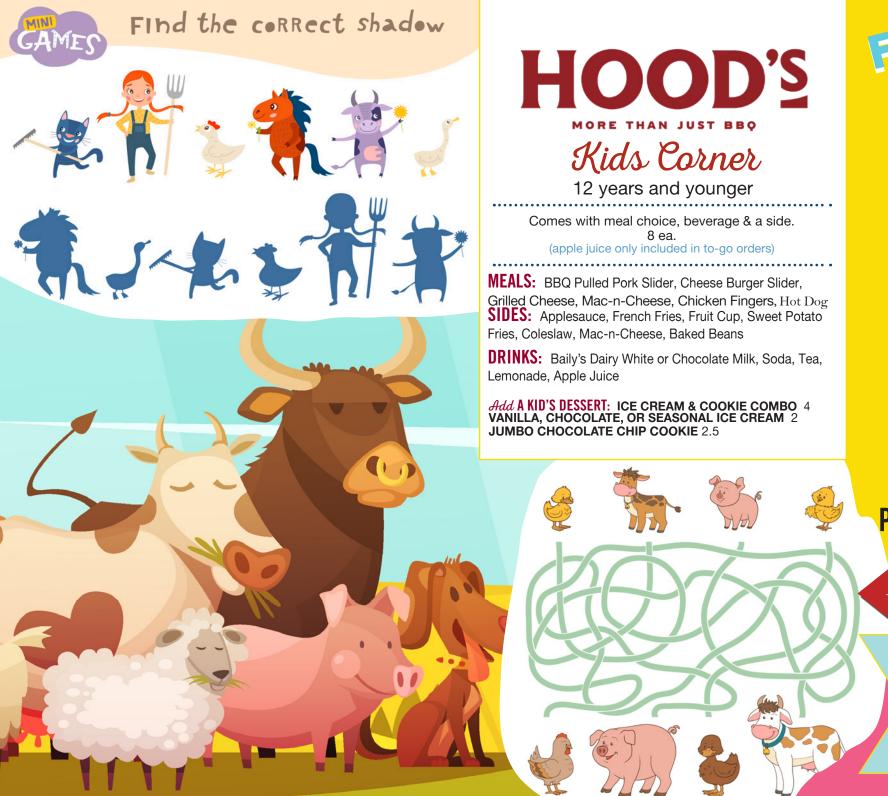

## Kids Corner

12 years and younger

Comes with meal choice, beverage & a side. 8 ea.

(apple juice only included in to-go orders)

**MEALS:** BBQ Pulled Pork Slider, Cheese Burger Slider, Grilled Cheese, Mac-n-Cheese, Chicken Fingers, Hot Dog **SIDES:** Applesauce, French Fries, Fruit Cup, Sweet Potato Fries, Coleslaw, Mac-n-Cheese, Baked Beans

**DRINKS:** Baily's Dairy White or Chocolate Milk, Soda, Tea, Lemonade, Apple Juice

Add A KID'S DESSERT: ICE CREAM & COOKIE COMBO 4 VANILLA, CHOCOLATE, OR SEASONAL ICE CREAM 2 JUMBO CHOCOLATE CHIP COOKIE 2.5